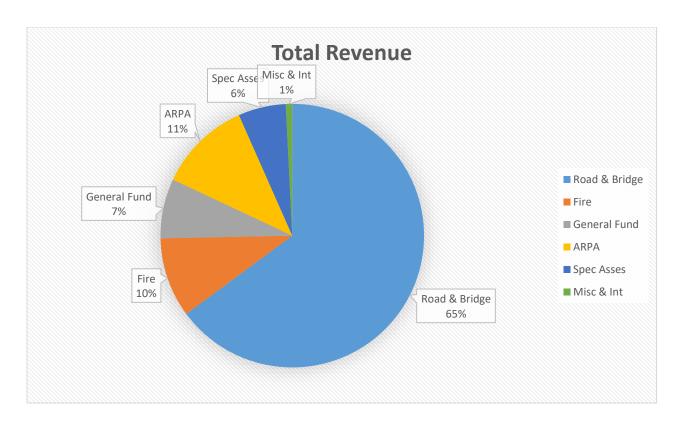

### Oronoco Township 2022 Report

<u>Assets</u> <u>Liabilities</u>

Total Revenue: \$1,107,226\* MN PFA KP Note \$ 34,574

Total Disbursements: \$ 741,186 MN PFA CB Note \$ 192,694

Net Change: \$ 366,040

Ending Balance: \$1,641,370

#### **Special Assessments:**

King's Park Septic

Cedar Beach Septic

**River Hill Paving** 

18<sup>th</sup> Ave Extension Paving

## **Challenges**

- Prioritizing road repair and maintenance projects.
- Performing pro-active road treatment.

<sup>\* \$125,730</sup> of revenue was one-time ARPA payment.