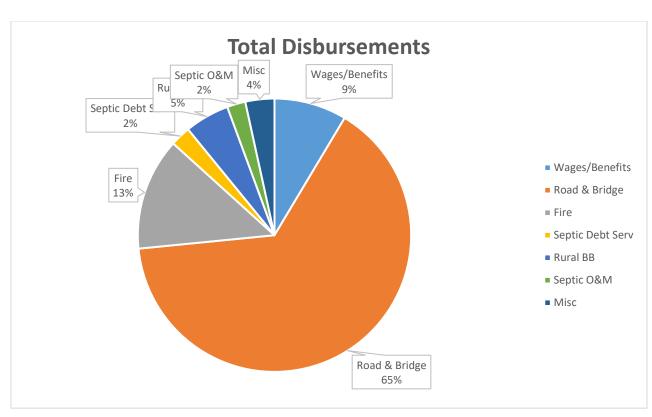

### Oronoco Township 2022 Report

<u>Assets</u> <u>Liabilities</u>

Total Revenue: \$1,107,226\* MN PFA KP Note \$ 34,574

Total Disbursements: \$ 741,186 MN PFA CB Note \$ 192,694

Net Change: \$ 366,040

Ending Balance: \$1,641,370

## Road and Bridge Expenditure History

| Year             | 2018      | 2019      | 2020      | 2021      | 2022      |
|------------------|-----------|-----------|-----------|-----------|-----------|
| Chip Seal/Repair | \$69,501  | \$56,100  | \$7,975   | \$8,265   | \$12,300  |
| Tree Service     | \$11,951  | \$30,500  | \$23,073  | \$29,145  | \$42,882  |
| Road Maint.      | \$106,703 | \$165,200 | \$136,381 | \$181,820 | \$189,047 |
| Rock & Sand      | \$88,366  | \$78,200  | \$11,336  | \$59,160  | \$93,487  |
| Chloride         | \$78,065  | \$60,850  | \$69,122  | \$67,760  | \$75,006  |
| Snow Removal     | \$79,167  | \$56,500  | 64,373    | \$46,930  | \$64,338  |
| Sweeping/Ditch   | \$11,612  | \$25,600  | \$627     | \$10,100  | \$13,875  |
| Total            | \$445,365 | \$482,950 | \$312,887 | \$403,180 | \$490,935 |

# **Fire Expenditure History**

| Year       | 2018     | 2019     | 2020     | 2021     | 2022      |
|------------|----------|----------|----------|----------|-----------|
| PIFD Dues  | \$78,381 | \$79,930 | \$86,649 | \$98,545 | \$100,633 |
| Oronoco FR | \$8,000  | \$8,000  | \$8,000  | \$8,000  | \$8,000   |